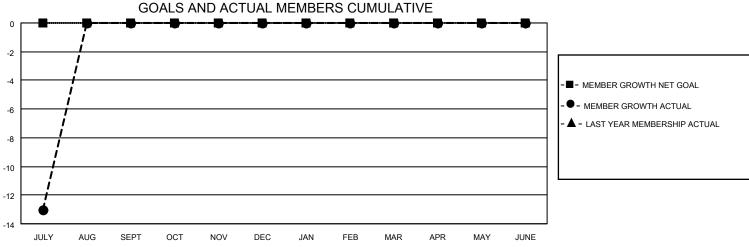

## MONTHLY MEMBERSHIP PROGRESS REPORT

LOCATION NEPAL District 325 H Results as of: 7/31/2022

| Clubs RESULTS FOR 2022-2023 |   |   |   | Members RESULTS FOR 2022-2023 |   |    |    |
|-----------------------------|---|---|---|-------------------------------|---|----|----|
|                             |   |   |   |                               |   |    |    |
| JULY/AUG/SEPT               | 0 | 0 | 0 | JULY/AUG/SEPT                 | 0 | 33 | 45 |
| OCT/NOV/DEC                 | 0 | 0 | 0 | OCT/NOV/DEC                   | 0 | 0  | 0  |
| JAN/FEB/MAR                 | 0 | 0 | 0 | JAN/FEB/MAR                   | 0 | 0  | 0  |
| APR/MAY/JUNE                | 0 | 0 | 0 | APR/MAY/JUNE                  | 0 | 0  | 0  |